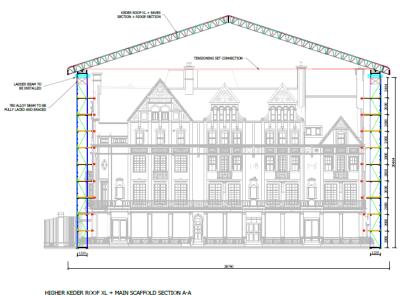

- Project Title: South Audley Street (2018)
- Client: Gardiner and Theobold

TYPICAL SECTION A-A

TYPICAL SECTION B-B

ROOF TUBULAR TENSION BAIS
TO BE INSTALLED OVER
EXISTING TENFORARY ROOF

- Project Title: Old Courts Stratford (2017)
- Client: Conisbee