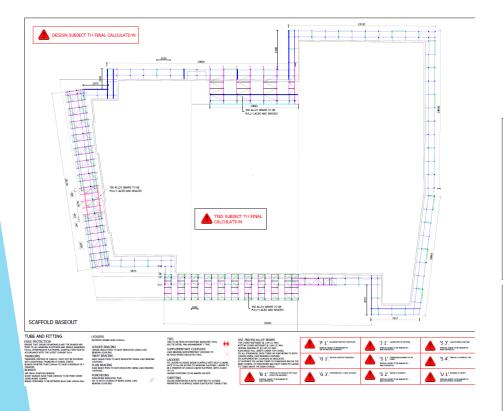

TUBE AND FITTING

Project Title: Westbourne Villas

Client: PSE Associates

SECONDA DOX WALL N. HOLE OFFTH 70 mm.

Project Title: Moulsecoomb Way - Brighton (2021)

**Client:** HG Construction

SUPPORT TOWERS BASE OUT