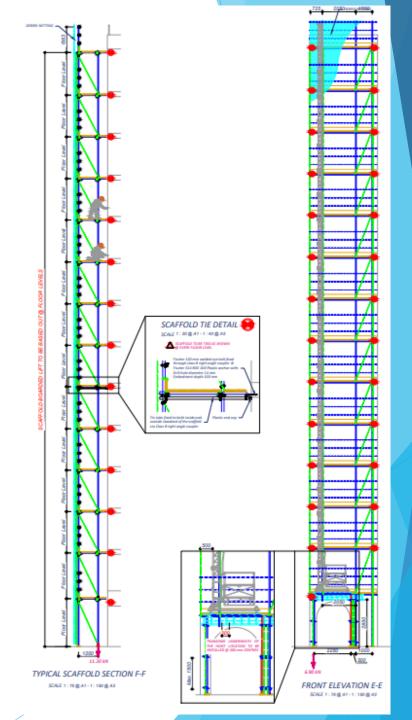

TUBE AND FITTING

Project Title: Westbourne Villas

Client: PSE Associates

SECONDA DOX WALL N. HOLE OFFTH 70 mm.

Project Title: Moulsecoomb Way - Brighton (2021)

**Client:** HG Construction

SUPPORT TOWERS BASE OUT