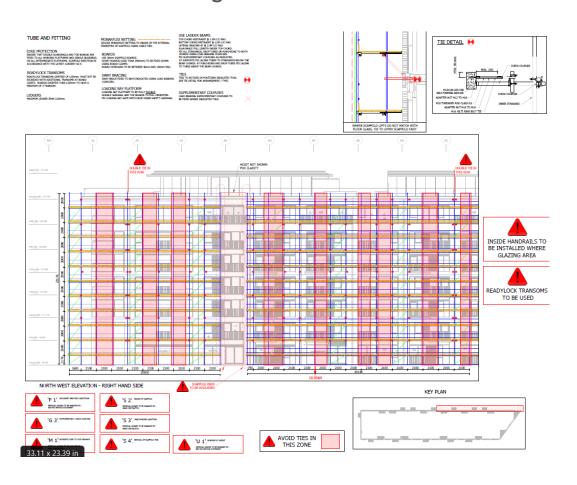

Project Title: Luma Apartments (2021)

► Client: Durkan





- Project Title: Enterprise House (2021)
- Client: Scope Property Services









Project Title: Lyonsdown Road (2021)

Client: Facit Homes





Project Title: Charter Court (2021)

Client: Thomas Sinden









Project Title: Hanover Court (2021)

Client: Engie





- Project Title: Moulsecoomb Way Brighton (2021)
- Client: HG Construction





- Project Title: Guilden Park (2020)



Project Title: Great Eastern Quays - Blocks E-G-H-K-L-M-Q-R-S-T-U-V (2019)

Client: Galliford Try





- Project Title: Fulham Reach Block F2 (2018)
- Client: St. George





- Project Title: Chelsea Creek (2018)
- Client: St. George





Project Title: Ardbeg Road (2021)

Client: Particular









- Project Title: Thumpers-Hemel Hemsptead (2021)
- Client: Particular





- Project Title: South Audley Street (2018)
- Client: Gardiner and Theobold













TYPICAL SECTION A-A

TYPICAL SECTION B-B

ROOF TUBULAR TENSION BAIS
TO BE INSTALLED OVER
EXISTING TENFORARY ROOF

- Project Title: Old Courts Stratford (2017)
- Client: Conisbee





TUBE AND FITTING

Project Title: Westbourne Villas

Client: PSE Associates





SECONDA DOX WALL N. HOLE OFFTH 70 mm.

Project Title: Moulsecoomb Way - Brighton (2021)

**Client:** HG Construction





SUPPORT TOWERS BASE OUT









### TUBE & FITTING



Project Title: Luma Apartments (2021)

Client: Durkan



- Project Title: Chadwell Towers (2021)
- Client: Wates







- Project