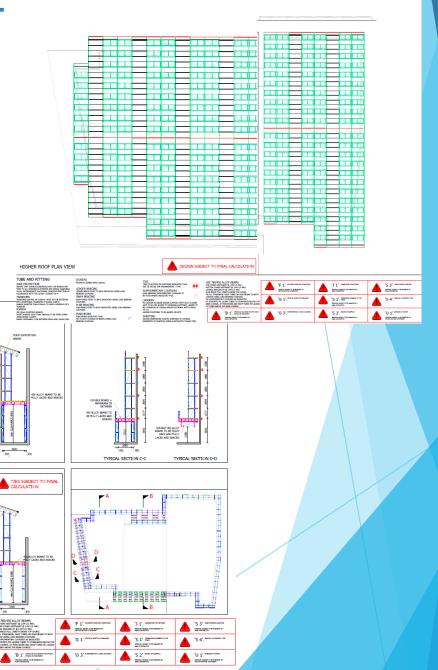

- Project Title: South Audley Street (2018)
- Client: Gardiner and Theobold

TYPICAL SECTION A-A

TYPICAL SECTION B-B

ROOF TUBULAR TENSION BAIS
TO BE INSTALLED OVER
EXISTING TENFORARY ROOF

- Project Title: Old Courts Stratford (2017)
- Client: Conisbee