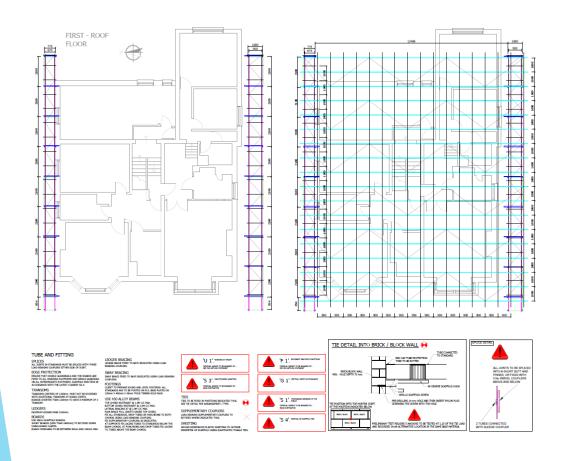

- Project Title: South Audley Street (2018)
- Client: Gardiner and Theobold

TYPICAL SECTION A-A

TYPICAL SECTION B-B

ROOF TUBULAR TENSION BAIS
TO BE INSTALLED OVER
EXISTING TENFORARY ROOF

- Project Title: Old Courts Stratford (2017)
- Client: Conisbee

TUBE AND FITTING

Project Title: Westbourne Villas

Client: PSE Associates

SECONDA DOX WALL N. HOLE OFFTH 70 mm.

Project Title: Moulsecoomb Way - Brighton (2021)

**Client:** HG Construction

SUPPORT TOWERS BASE OUT