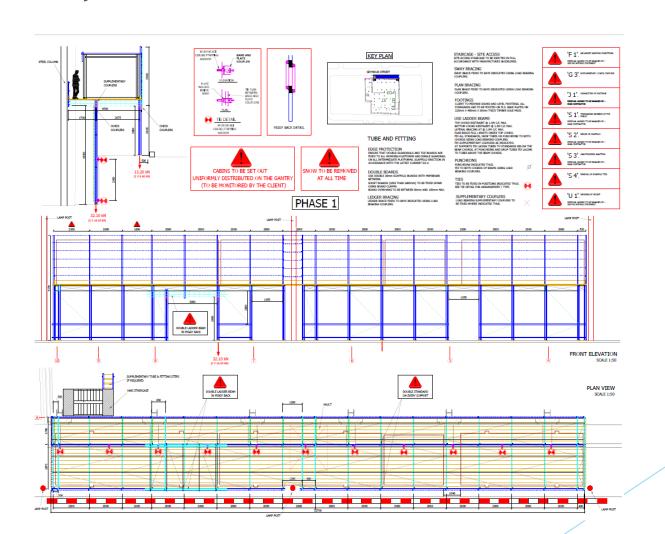

- Project Title: South Audley Street (2018)
- Client: Gardiner and Theobold

TYPICAL SECTION A-A

TYPICAL SECTION B-B

ROOF TUBULAR TENSION BAIS
TO BE INSTALLED OVER
EXISTING TENFORARY ROOF

- Project Title: Old Courts Stratford (2017)
- Client: Conisbee

TUBE AND FITTING

Project Title: Westbourne Villas

Client: PSE Associates

SECONDA DOX WALL N. HOLE OFFTH 70 mm.

Project Title: Moulsecoomb Way - Brighton (2021)

**Client:** HG Construction

SUPPORT TOWERS BASE OUT