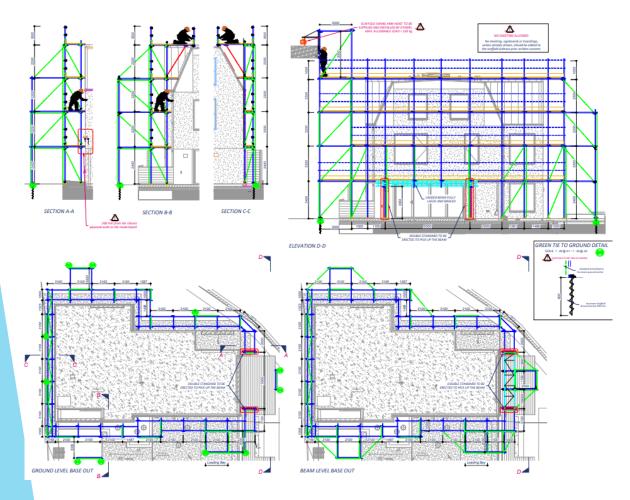

- Project Title: South Audley Street (2018)
- Client: Gardiner and Theobold

TYPICAL SECTION A-A

TYPICAL SECTION B-B

ROOF TUBULAR TENSION BAIS
TO BE INSTALLED OVER
EXISTING TENFORARY ROOF

- Project Title: Old Courts Stratford (2017)
- Client: Conisbee