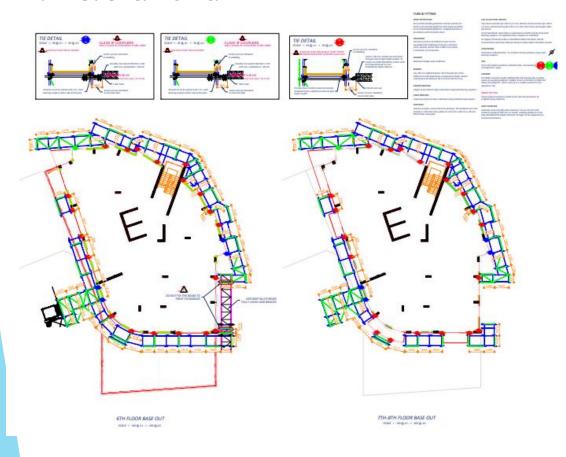

TUBE AND FITTING

Project Title: Westbourne Villas

Client: PSE Associates

SECONDA DOX WALL N. HOLE OFFTH 70 mm.

Project Title: Moulsecoomb Way - Brighton (2021)

**Client:** HG Construction

SUPPORT TOWERS BASE OUT

### TUBE & FITTING

Project Title: Luma Apartments (2021)

Client: Durkan

- Project Title: Chadwell Towers (2021)
- Client: Wates

- Project Title: Medicine Gallery Science Museum (2017)
- Client: J. Walker

- Project Title: Seymour Street (2016)
- Client: Galliford Try