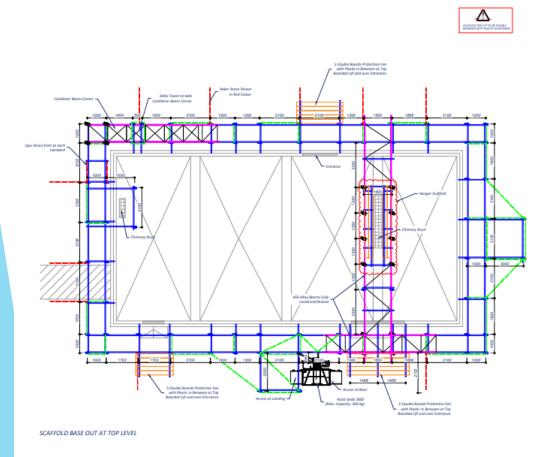

TUBE AND FITTING

Project Title: Westbourne Villas

Client: PSE Associates

SECONDA DOX WALL N. HOLE OFFTH 70 mm.

Project Title: Moulsecoomb Way - Brighton (2021)

**Client:** HG Construction

SUPPORT TOWERS BASE OUT