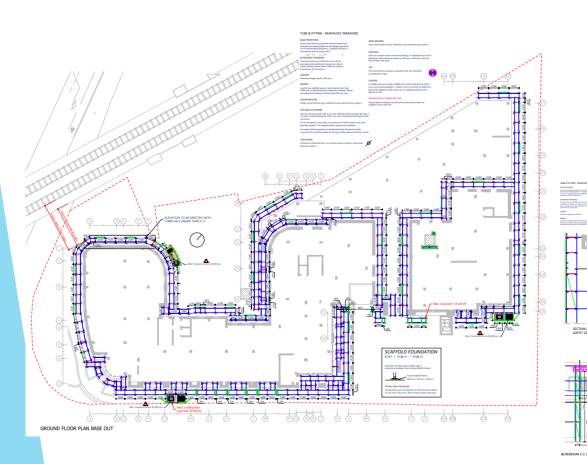

TUBE AND FITTING

Project Title: Westbourne Villas

Client: PSE Associates

SECONDA DOX WALL N. HOLE OFFTH 70 mm.

Project Title: Moulsecoomb Way - Brighton (2021)

**Client:** HG Construction

SUPPORT TOWERS BASE OUT