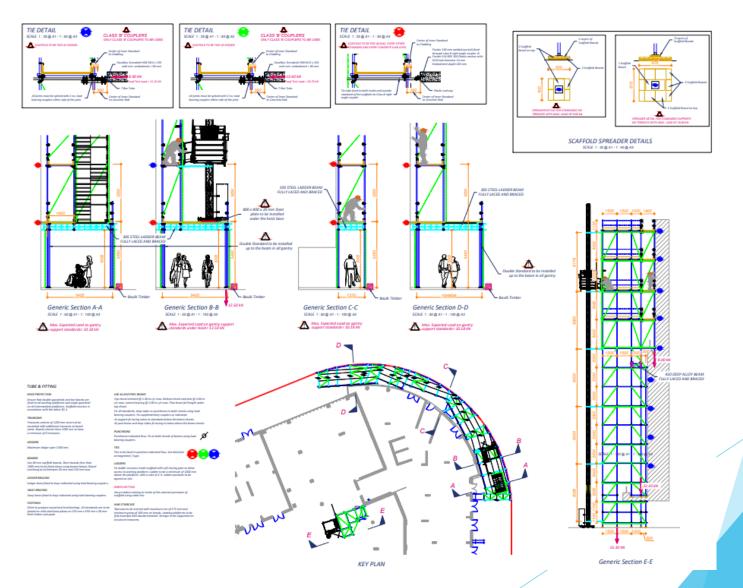

TUBE AND FITTING

Project Title: Westbourne Villas

Client: PSE Associates

SECONDA DOX WALL N. HOLE OFFTH 70 mm.

Project Title: Moulsecoomb Way - Brighton (2021)

**Client:** HG Construction

SUPPORT TOWERS BASE OUT