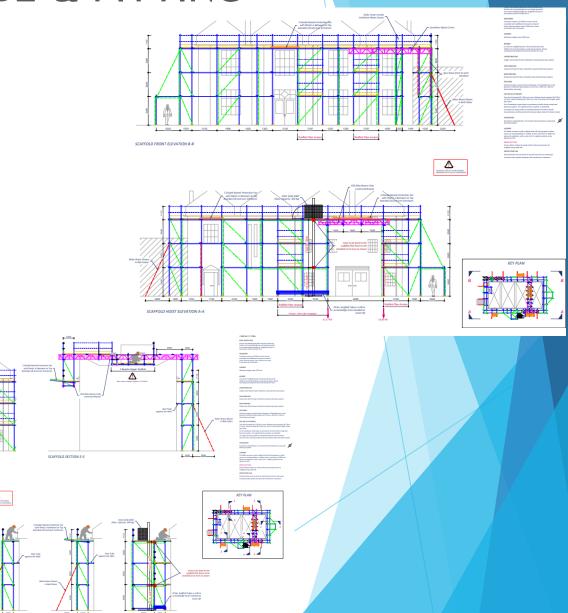

- Project Title: South Audley Street (2018)
- Client: Gardiner and Theobold

TYPICAL SECTION A-A

TYPICAL SECTION B-B

ROOF TUBULAR TENSION BAIS
TO BE INSTALLED OVER
EXISTING TENFORARY ROOF

- Project Title: Old Courts Stratford (2017)
- Client: Conisbee