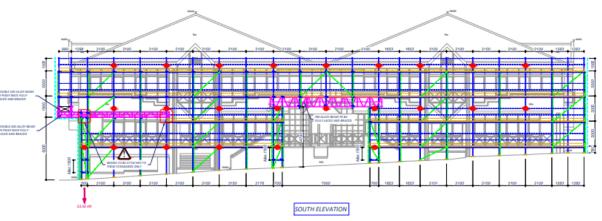

- Project Title: South Audley Street (2018)
- Client: Gardiner and Theobold

TYPICAL SECTION A-A

TYPICAL SECTION B-B

ROOF TUBULAR TENSION BAIS
TO BE INSTALLED OVER
EXISTING TENFORARY ROOF

- Project Title: Old Courts Stratford (2017)
- Client: Conisbee