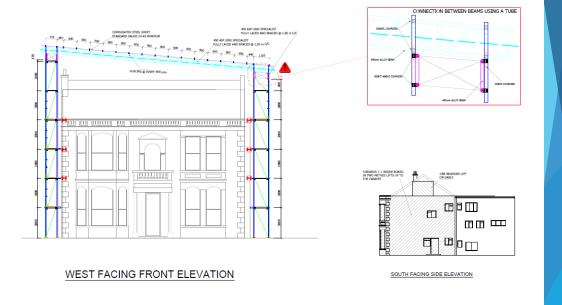

- Project Title: South Audley Street (2018)
- Client: Gardiner and Theobold

TYPICAL SECTION A-A

TYPICAL SECTION B-B

ROOF TUBULAR TENSION BAIS
TO BE INSTALLED OVER
EXISTING TENFORARY ROOF

- Project Title: Old Courts Stratford (2017)
- Client: Conisbee