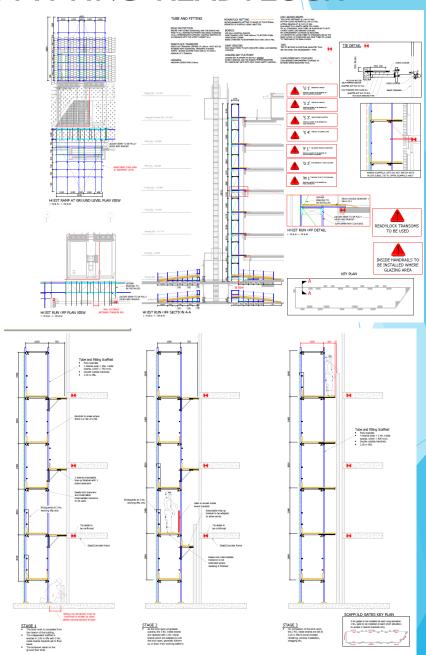

Project Title: Luma Apartments (2021)

► Client: Durkan





- Project Title: Enterprise House (2021)
- Client: Scope Property Services









Project Title: Lyonsdown Road (2021)

Client: Facit Homes





Project Title: Charter Court (2021)

Client: Thomas Sinden









Project Title: Hanover Court (2021)

Client: Engie





- Project Title: Moulsecoomb Way Brighton (2021)
- Client: HG Construction





- Project Title: Guilden Park (2020)



Project Title: Great Eastern Quays - Blocks E-G-H-K-L-M-Q-R-S-T-U-V (2019)

Client: Galliford Try





- Project Title: Fulham Reach Block F2 (2018)
- Client: St. George





- Project Title: Chelsea Creek (2018)
- Client: St. George





Project Title: Ardbeg Road (2021)

Client: Particular









- Project Title: Thumpers-Hemel Hemsptead (2021)
- Client: Particular





- Project Title: South Audley Street (2018)
- Client: Gardiner and Theobold













TYPICAL SECTION A-A

TYPICAL SECTION B-B

ROOF TUBULAR TENSION BAIS
TO BE INSTALLED OVER
EXISTING TENFORARY ROOF

- Project Title: Old Courts Stratford (2017)
- Client: Conisbee





TUBE AND FITTING

Project Title: Westbourne Villas

Client: PSE Associates





SECONDA DOX WALL N. HOLE OFFTH 70 mm.

Project Title: Moulsecoomb Way - Brighton (2021)

**Client:** HG Construction





SUPPORT TOWERS BASE OUT









### TUBE & FITTING



Project Title: Luma Apartments (2021)

Client: Durkan



- Project Title: Chadwell Towers (2021)
- Client: Wates







- Project T