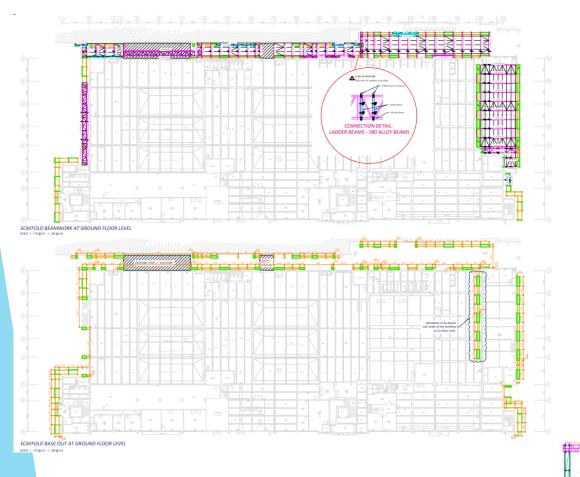

TUBE AND FITTING

Project Title: Westbourne Villas

Client: PSE Associates

SECONDA DOX WALL N. HOLE OFFTH 70 mm.

Project Title: Moulsecoomb Way - Brighton (2021)

**Client:** HG Construction

SUPPORT TOWERS BASE OUT