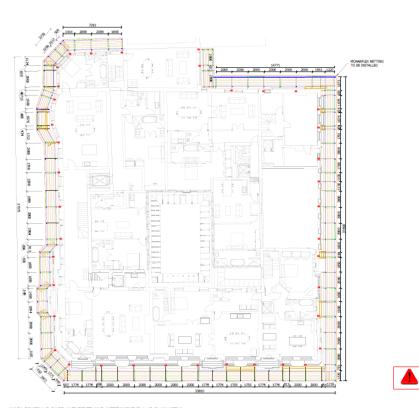

TUBE AND FITTING

Project Title: Westbourne Villas

Client: PSE Associates

SECONDA DOX WALL N. HOLE OFFTH 70 mm.

Project Title: Moulsecoomb Way - Brighton (2021)

**Client:** HG Construction

SUPPORT TOWERS BASE OUT