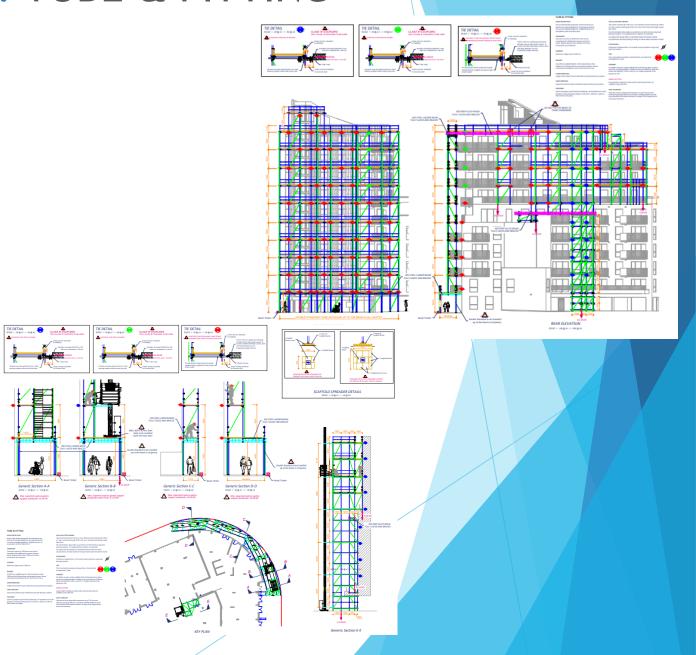

- Project Title: South Audley Street (2018)
- Client: Gardiner and Theobold

TYPICAL SECTION A-A

TYPICAL SECTION B-B

ROOF TUBULAR TENSION BAIS
TO BE INSTALLED OVER
EXISTING TENFORARY ROOF

- Project Title: Old Courts Stratford (2017)
- Client: Conisbee