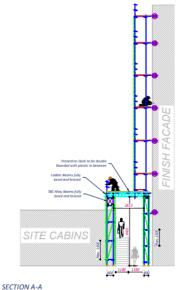

Client: Galliford Try





- Project Title: Fulham Reach Block F2 (2018)
- Client: St. George





- Project Title: Chelsea Creek (2018)
- Client: St. George





Project Title: Ardbeg Road (2021)

Client: Particular









- Project Title: Thumpers-Hemel Hemsptead (2021)
- Client: Particular





- Project Title: South Audley Street (2018)
- Client: Gardiner and Theobold













TYPICAL SECTION A-A

TYPICAL SECTION B-B

ROOF TUBULAR TENSION BAIS
TO BE INSTALLED OVER
EXISTING TENFORARY ROOF

- Project Title: Old Courts Stratford (2017)
- Client: Conisbee





TUBE AND FITTING

Project Title: Westbourne Villas

Client: PSE Associates





SECONDA DOX WALL N. HOLE OFFTH 70 mm.

Project Title: Moulsecoomb Way - Brighton (2021)

**Client:** HG Construction





SUPPORT TOWERS BASE OUT









### TUBE & FITTING



Project Title: Luma Apartments (2021)

Client: Durkan



- Project Title: Chadwell Towers (2021)
- Client: Wates







- Project Title: Medicine Gallery Science Museum (2017)
- Client: J. Walker



- Project Title: Seymour Street (2016)
- Client: Galliford Try