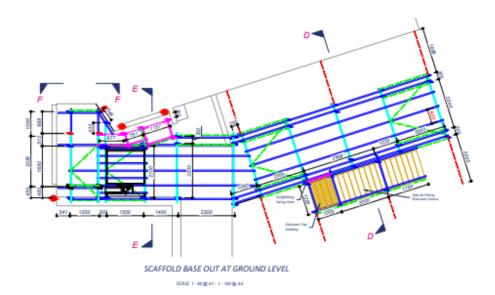

TUBE AND FITTING

Project Title: Westbourne Villas

Client: PSE Associates

SECONDA DOX WALL N. HOLE OFFTH 70 mm.

Project Title: Moulsecoomb Way - Brighton (2021)

**Client:** HG Construction

SUPPORT TOWERS BASE OUT