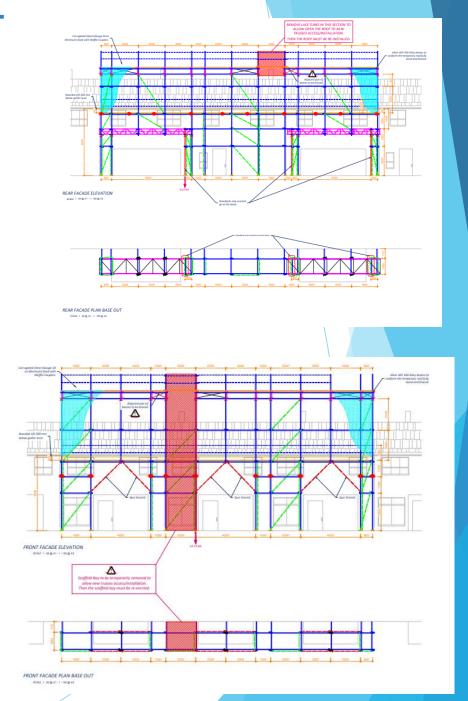

- Project Title: South Audley Street (2018)
- Client: Gardiner and Theobold

TYPICAL SECTION A-A

TYPICAL SECTION B-B

ROOF TUBULAR TENSION BAIS
TO BE INSTALLED OVER
EXISTING TENFORARY ROOF

- Project Title: Old Courts Stratford (2017)
- Client: Conisbee