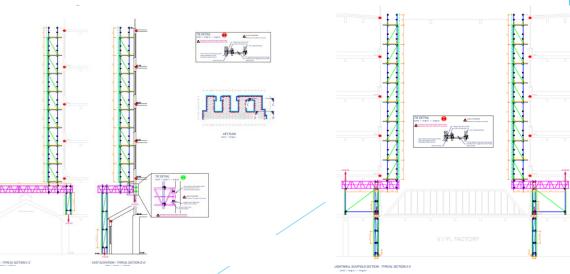

- Project Title: South Audley Street (2018)
- Client: Gardiner and Theobold

TYPICAL SECTION A-A

TYPICAL SECTION B-B

ROOF TUBULAR TENSION BAIS
TO BE INSTALLED OVER
EXISTING TENFORARY ROOF

- Project Title: Old Courts Stratford (2017)
- Client: Conisbee