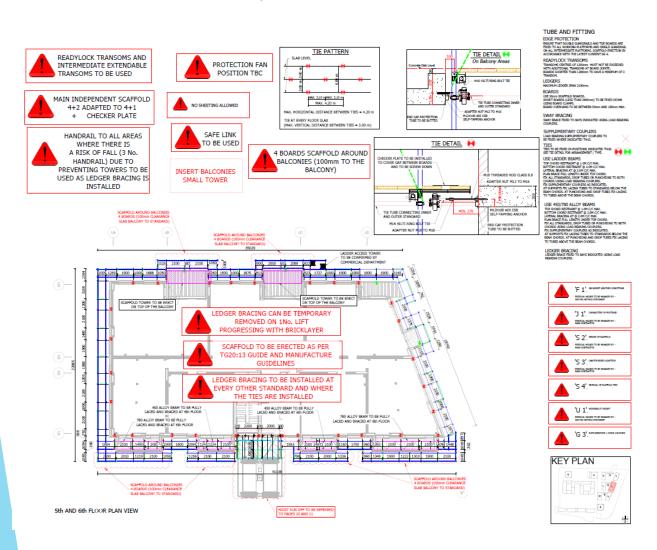

Project Title: Luma Apartments (2021)

► Client: Durkan





- Project Title: Enterprise House (2021)
- Client: Scope Property Services









Project Title: Lyonsdown Road (2021)

Client: Facit Homes





Project Title: Charter Court (2021)

Client: Thomas Sinden









Project Title: Hanover Court (2021)

Client: Engie





- Project Title: Moulsecoomb Way Brighton (2021)
- Client: HG Construction





- Project Title: Guilden Park (2020)



Project Title: Great Eastern Quays - Blocks E-G-H-K-L-M-Q-R-S-T-U-V (2019)

Client: Galliford Try





- Project Title: Fulham Reach Block F2 (2018)
- Client: St. George





- Project Title: Chelsea Creek (2018)
- Client: St. George





Project Title: Ardbeg Road (2021)

Client: Particular









- Project Title: Thumpers-Hemel Hemsptead (2021)
- Client: Particular





- Project Title: South Audley Street (2018)
- Client: Gardiner and Theobold













TYPICAL SECTION A-A

TYPICAL SECTION B-B

ROOF TUBULAR TENSION BAIS
TO BE INSTALLED OVER
EXISTING TENFORARY ROOF

- Project Title: Old Courts Stratford (2017)
- Client: Conisbee





TUBE AND FITTING

Project Title: Westbourne Villas

Client: PSE Associates





SECONDA DOX WALL N. HOLE OFFTH 70 mm.

Project Title: Moulsecoomb Way - Brighton (2021)

**Client:** HG Construction





SUPPORT TOWERS BASE OUT









### TUBE & FITT