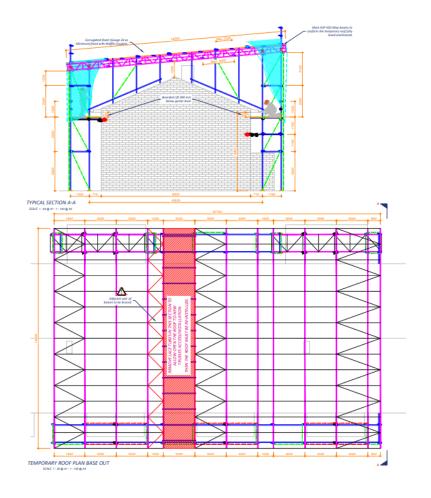

- Project Title: South Audley Street (2018)
- Client: Gardiner and Theobold

TYPICAL SECTION A-A

TYPICAL SECTION B-B

ROOF TUBULAR TENSION BAIS
TO BE INSTALLED OVER
EXISTING TENFORARY ROOF

- Project Title: Old Courts Stratford (2017)
- Client: Conisbee

TUBE AND FITTING

Project Title: Westbourne Villas

Client: PSE Associates

SECONDA DOX WALL N. HOLE OFFTH 70 mm.

Project Title: Moulsecoomb Way - Brighton (2021)

**Client:** HG Construction

SUPPORT TOWERS BASE OUT