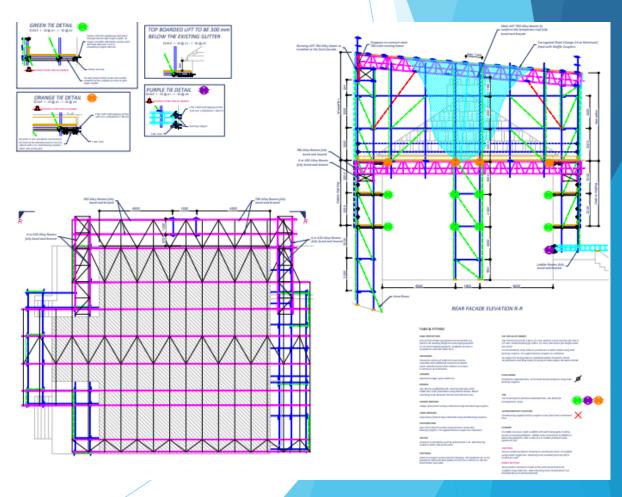

- Project Title: South Audley Street (2018)
- Client: Gardiner and Theobold

TYPICAL SECTION A-A

TYPICAL SECTION B-B

ROOF TUBULAR TENSION BAIS
TO BE INSTALLED OVER
EXISTING TENFORARY ROOF

- Project Title: Old Courts Stratford (2017)
- Client: Conisbee

TUBE AND FITTING

Project Title: Westbourne Villas

Client: PSE Associates

SECONDA DOX WALL N. HOLE OFFTH 70 mm.

Project Title: Moulsecoomb Way - Brighton (2021)

**Client:** HG Construction

SUPPORT TOWERS BASE OUT

### TUBE & FITTING

Project Title: Luma Apartments (2021)

Client: Durkan

- Project Title: Chadwell Towers (2021)
- Client: Wates

- Project Title: Medicine Gallery Science Museum (2017)
- Client: J. Walker

- Project Title: Seymour Street (2016)
- Client: Galliford Try