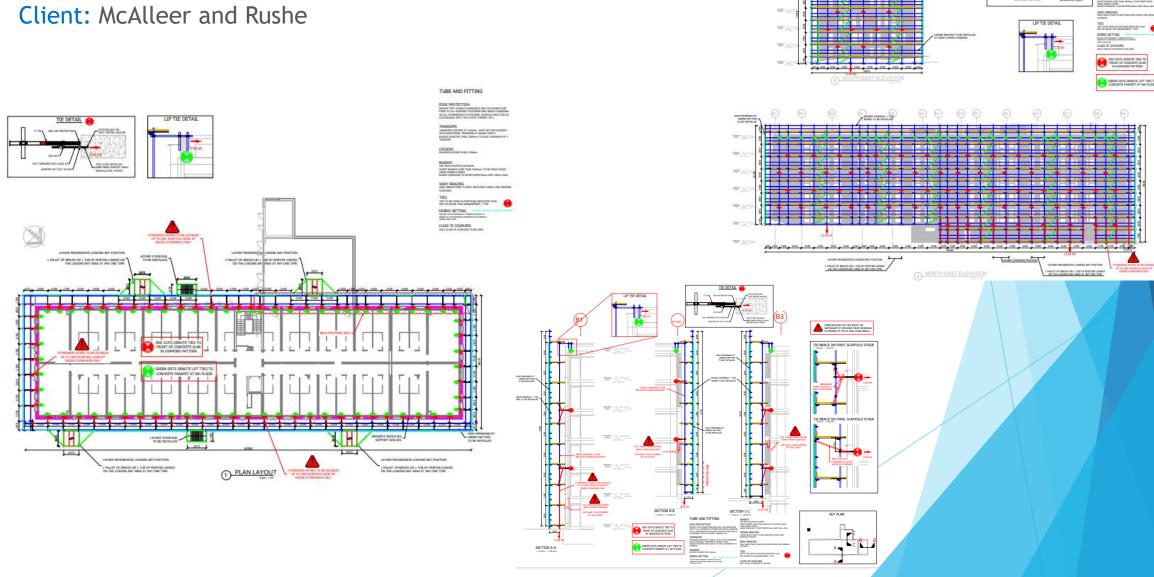

Project Title: Luma Apartments (2021)

► Client: Durkan





- Project Title: Enterprise House (2021)
- Client: Scope Property Services









Project Title: Lyonsdown Road (2021)

Client: Facit Homes





Project Title: Charter Court (2021)

Client: Thomas Sinden









Project Title: Hanover Court (2021)

Client: Engie





- Project Title: Moulsecoomb Way Brighton (2021)
- Client: HG Construction





- Project Title: Guilden Park (2020)



Project Title: Great Eastern Quays - Blocks E-G-H-K-L-M-Q-R-S-T-U-V (2019)

Client: Galliford Try





- Project Title: Fulham Reach Block F2 (2018)
- Client: St. George





- Project Title: Chelsea Creek (2018)
- Client: St. George





Project Title: Ardbeg Road (2021)

Client: Particular









- Project Title: Thumpers-Hemel Hemsptead (2021)
- Client: Particular





- Project Title: South Audley Street (2018)
- Client: Gardiner and Theobold













TYPICAL SECTION A-A

TYPICAL SECTION B-B

ROOF TUBULAR TENSION BAIS
TO BE INSTALLED OVER
EXISTING TENFORARY ROOF

- Project Title: Old Courts Stratford (2017)
- Client: Conisbee





TUBE AND FITTING

Project Title: Westbourne Villas

Client: PSE Associates





SECONDA DOX WALL N. HOLE OFFTH 70 mm.

Project Title: Moulsecoomb Way