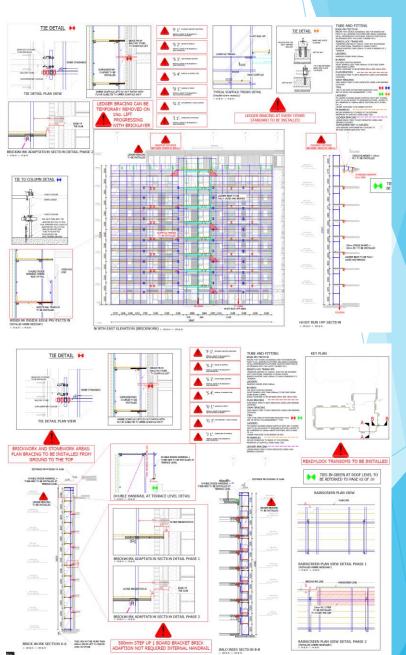

Project Title: Luma Apartments (2021)

► Client: Durkan





- Project Title: Enterprise House (2021)
- Client: Scope Property Services









Project Title: Lyonsdown Road (2021)

Client: Facit Homes





Project Title: Charter Court (2021)

Client: Thomas Sinden









Project Title: Hanover Court (2021)

Client: Engie





- Project Title: Moulsecoomb Way Brighton (2021)
- Client: HG Construction





- Project Title: Guilden Park (2020)



Project Title: Great Eastern Quays - Blocks E-G-H-K-L-M-Q-R-S-T-U-V (2019)

Client: Galliford Try





- Project Title: Fulham Reach Block F2 (2018)
- Client: St. George





- Project Title: Chelsea Creek (2018)
- Client: St. George





Project Title: Ardbeg Road (2021)

Client: Particular









- Project Title: Thumpers-Hemel Hemsptead (2021)
- Client: Particular





- Project Title: South Audley Street (2018)
- Client: Gardiner and Theobold













TYPICAL SECTION A-A

TYPICAL SECTION B-B

ROOF TUBULAR TENSION BAIS
TO BE INSTALLED OVER
EXISTING TENFORARY ROOF

- Project Title: Old Courts Stratford (2017)
- Client: Conisbee





TUBE AND FITTING

Project Title: Westbourne Villas

Client: PSE Associates





SECONDA DOX WALL N. HOLE OFFTH 70 mm.

Project Title: Moulsecoomb Way - Brighton (2021)

**Client:** HG Construction





SUPPORT TOWERS BASE OUT









### TUBE & FITTING



Project Title: Luma Apartments (2021)

Client: Durkan



- Project