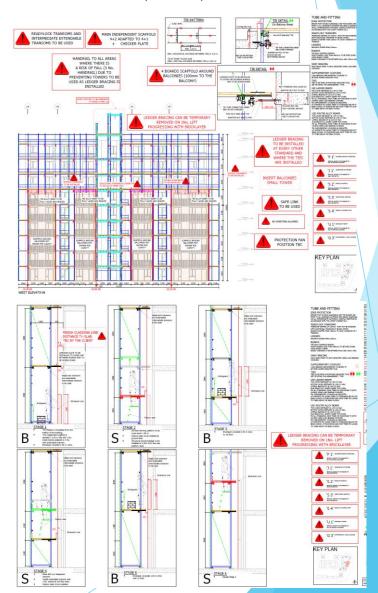

Project Title: Luma Apartments (2021)

► Client: Durkan





- Project Title: Enterprise House (2021)
- Client: Scope Property Services









Project Title: Lyonsdown Road (2021)

Client: Facit Homes





Project Title: Charter Court (2021)

Client: Thomas Sinden









Project Title: Hanover Court (2021)

Client: Engie





- Project Title: Moulsecoomb Way Brighton (2021)
- Client: HG Construction





- Project Title: Guilden Park (2020)



Project Title: Great Eastern Quays - Blocks E-G-H-K-L-M-Q-R-S-T-U-V (2019)

Client: Galliford Try





- Project Title: Fulham Reach Block F2 (2018)
- Client: St. George





- Project Title: Chelsea Creek (2018)
- Client: St. George





Project Title: Ardbeg Road (2021)

Client: Particular









- Project Title: Thumpers-Hemel Hemsptead (2021)
- Client: Particular





- Project Title: South Audley Street (2018)
- Client: Gardiner and Theobold













TYPICAL SECTION A-A

TYPICAL SECTION B-B

ROOF TUBULAR TENSION BAIS
TO BE INSTALLED OVER
EXISTING TENFORARY ROOF

- Project Title: Old Courts Stratford (2017)
- Client: Conisbee





TUBE AND FITTING

Project Title: Westbourne Villas

Client: PSE Associates





SECONDA DOX WALL N. HOLE OFFTH 70 mm.

Project Title: Moulsecoomb Way - Brighton (2021)

**Client:** HG Construction





SUPPORT TOWERS BASE OUT









### TUBE & FITTIN