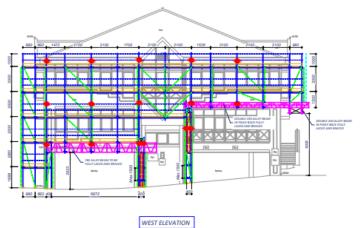

Project Title: Luma Apartments (2021)

► Client: Durkan





- Project Title: Enterprise House (2021)
- Client: Scope Property Services









Project Title: Lyonsdown Road (2021)

Client: Facit Homes





Project Title: Charter Court (2021)

Client: Thomas Sinden









Project Title: Hanover Court (2021)

Client: Engie





- Project Title: Moulsecoomb Way Brighton (2021)
- Client: HG Construction





- Project Title: Guilden Park (2020)



Project Title: Great Eastern Quays - Blocks E-G-H-K-L-M-Q-R-S-T-U-V (2019)

Client: Galliford Try





- Project Title: Fulham Reach Block F2 (2018)
- Client: St. George





- Project Title: Chelsea Creek (2018)
- Client: St. George





Project Title: Ardbeg Road (2021)

Client: Particular









- Project Title: Thumpers-Hemel Hemsptead (2021)
- Client: Particular





- Project Title: South Audley Street (2018)
- Client: Gardiner and Theobold













TYPICAL SECTION A-A

TYPICAL SECTION B-B

ROOF TUBULAR TENSION BAIS
TO BE INSTALLED OVER
EXISTING TENFORARY ROOF

- Project Title: Old Courts Stratford