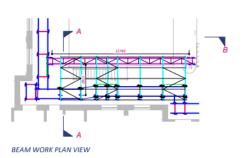

nt: Galliford Try





- Project Title: Fulham Reach Block F2 (2018)
- Client: St. George





- Project Title: Chelsea Creek (2018)
- Client: St. George





Project Title: Ardbeg Road (2021)

Client: Particular









- Project Title: Thumpers-Hemel Hemsptead (2021)
- Client: Particular





- Project Title: South Audley Street (2018)
- Client: Gardiner and Theobold













TYPICAL SECTION A-A

TYPICAL SECTION B-B

ROOF TUBULAR TENSION BAIS
TO BE INSTALLED OVER
EXISTING TENFORARY ROOF

- Project Title: Old Courts Stratford (2017)
- Client: Conisbee





TUBE AND FITTING

Project Title: Westbourne Villas

Client: PSE Associates





SECONDA DOX WALL N. HOLE OFFTH 70 mm.

Project Title: Moulsecoomb Way - Brighton (2021)

**Client:** HG Construction





SUPPORT TOWERS BASE OUT









### TUBE & FITTING



Project Title: Luma Apartments (2021)

Client: Durkan



- Project Title: Chadwell Towers (2021)
- Client: Wates







- Project Title: Medicine Gallery Science Museum (2017)
- Client: J. Walker



- Project Title: Seymour Street (2016)
- Client: Galliford Try