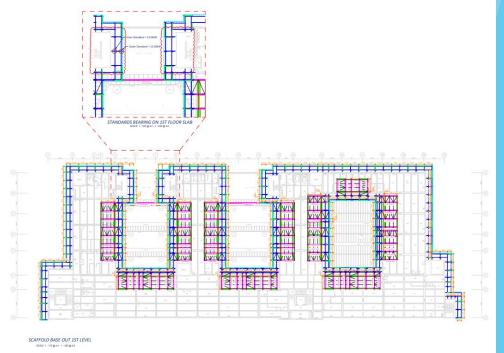

TUBE AND FITTING

Project Title: Westbourne Villas

Client: PSE Associates

SECONDA DOX WALL N. HOLE OFFTH 70 mm.

Project Title: Moulsecoomb Way - Brighton (2021)

**Client:** HG Construction

SUPPORT TOWERS BASE OUT