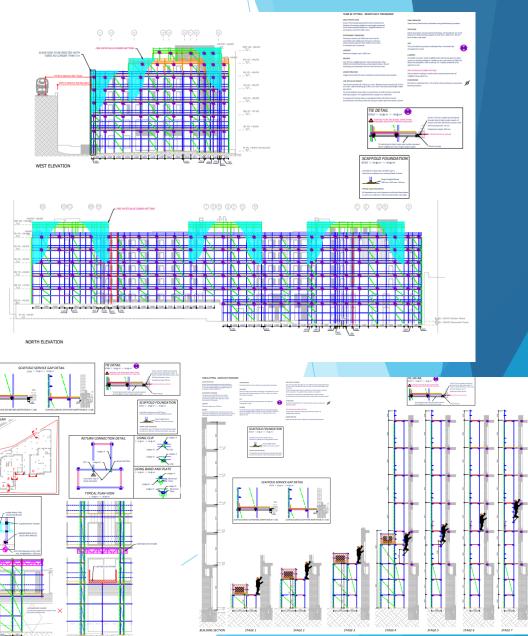

Project Title: Luma Apartments (2021)

► Client: Durkan





- Project Title: Enterprise House (2021)
- Client: Scope Property Services









Project Title: Lyonsdown Road (2021)

Client: Facit Homes





Project Title: Charter Court (2021)

Client: Thomas Sinden









Project Title: Hanover Court (2021)

Client: Engie





- Project Title: Moulsecoomb Way Brighton (2021)
- Client: HG Construction





- Project Title: Guilden Park (2020)



Project Title: Great Eastern Quays - Blocks E-G-H-K-L-M-Q-R-S-T-U-V (2019)

Client: Galliford Try





- Project Title: Fulham Reach Block F2 (2018)
- Client: St. George





- Project Title: Chelsea Creek (2018)
- Client: St. George





Project Title: Ardbeg Road (2021)

Client: Particular









- Project Title: Thumpers-Hemel Hemsptead (2021)
- Client: Particular





- Project Title: South Audley Street (2018)
- Client: Gardiner and Theobold













TYPICAL SECTION A-A

TYPICAL SECTION B-B

ROOF TUBULAR TENSION BAIS
TO BE INSTALLED OVER
EXISTING TENFORARY ROOF

- Project Title: Old Courts Stratford (2017)
- Client: Conisbee





TUBE AND FITTING

Project Title: Westbourne Villas

Client: PSE Associates





SECONDA DOX WALL N. HOLE OFFT