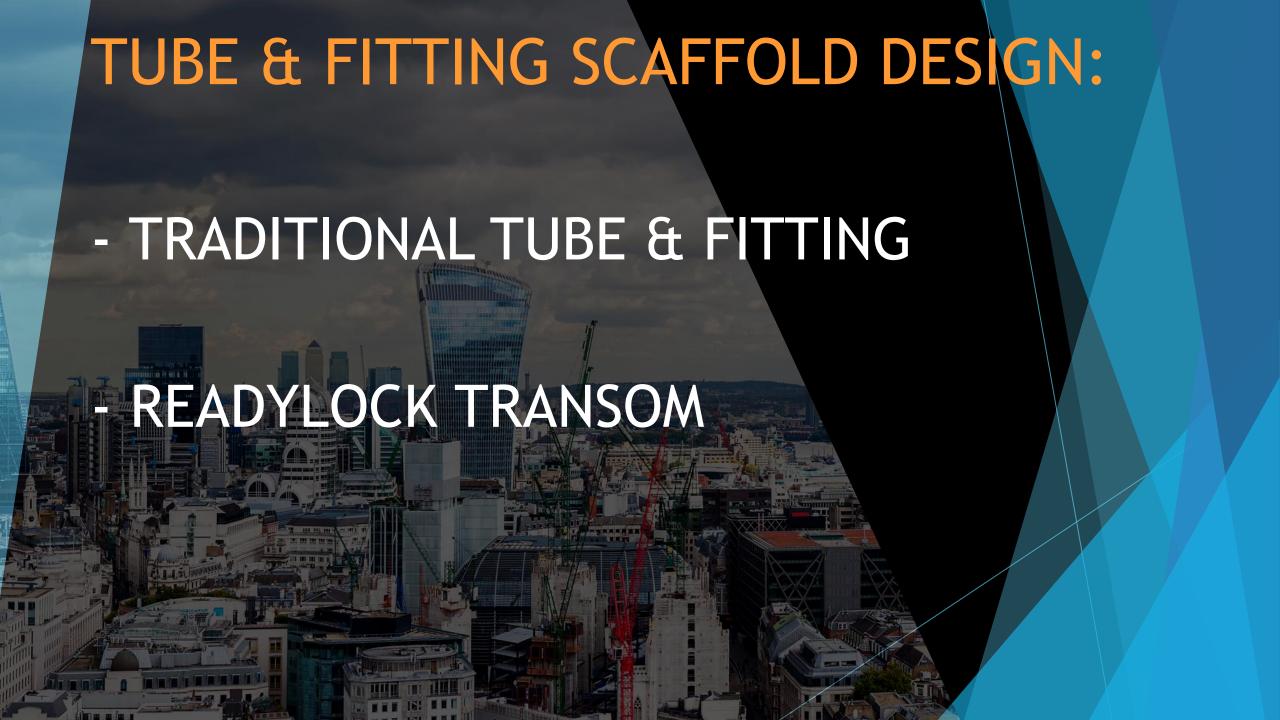

TUBE AND FITTING

Project Title: Westbourne Villas

Client: PSE Associates

SECONDA DOX WALL N. HOLE OFFTH 70 mm.

Project Title: Moulsecoomb Way - Brighton (2021)

**Client:** HG Construction

SUPPORT TOWERS BASE OUT