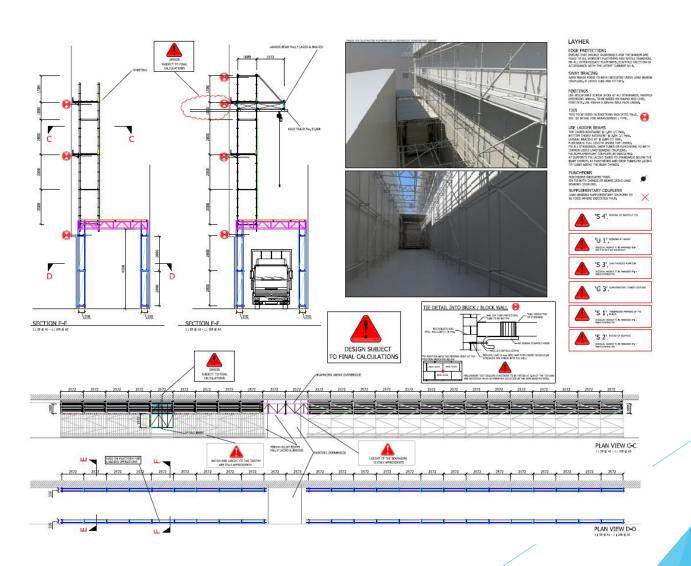

- Project Title: South Audley Street (2018)
- Client: Gardiner and Theobold

TYPICAL SECTION A-A

TYPICAL SECTION B-B

ROOF TUBULAR TENSION BAIS
TO BE INSTALLED OVER
EXISTING TENFORARY ROOF

- Project Title: Old Courts Stratford (2017)
- Client: Conisbee

TUBE AND FITTING

Project Title: Westbourne Villas

Client: PSE Associates

SECONDA DOX WALL N. HOLE OFFTH 70 mm.

Project Title: Moulsecoomb Way - Brighton (2021)

**Client:** HG Construction

SUPPORT TOWERS BASE OUT