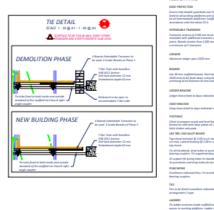

TUBE AND FITTING

Project Title: Westbourne Villas

Client: PSE Associates

SECONDA DOX WALL N. HOLE OFFTH 70 mm.

Project Title: Moulsecoomb Way - Brighton (2021)

**Client:** HG Construction

SUPPORT TOWERS BASE OUT