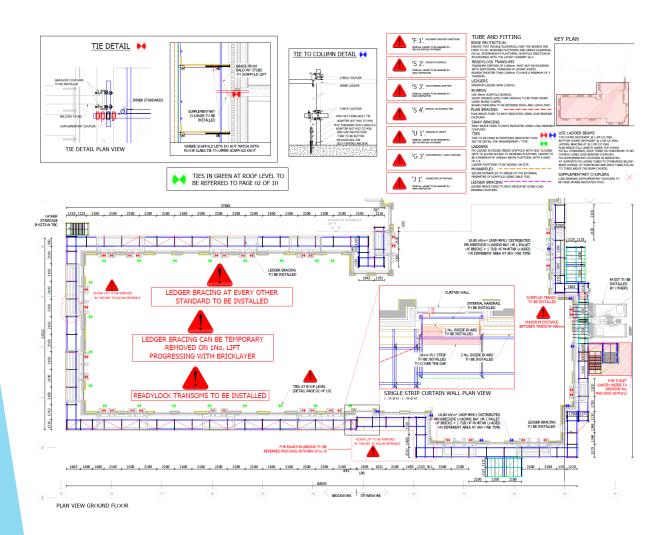

Project Title: Luma Apartments (2021)

► Client: Durkan





- Project Title: Enterprise House (2021)
- Client: Scope Property Services









Project Title: Lyonsdown Road (2021)

Client: Facit Homes





Project Title: Charter Court (2021)

Client: Thomas Sinden









Project Title: Hanover Court (2021)

Client: Engie





- Project Title: Moulsecoomb Way Brighton (2021)
- Client: HG Construction





- Project Title: Guilden Park (2020)



Project Title: Great Eastern Quays - Blocks E-G-H-K-L-M-Q-R-S-T-U-V (2019)

Client: Galliford Try





- Project Title: Fulham Reach Block F2 (2018)
- Client: St. George





- Project Title: Chelsea Creek (2018)
- Client: St. George





Project Title: Ardbeg Road (2021)

Client: Particular









- Project Title: Thumpers-Hemel Hemsptead (2021)
- Client: Particular





- Project Title: South Audley Street (2018)
- Client: Gardiner and Theobold













TYPICAL SECTION A-A

TYPICAL SECTION B-B

ROOF TUBULAR TENSION BAIS
TO BE INSTALLED OVER
EXISTING TENFORARY ROOF

- Project Title: Old Courts Stratford (2017)
- Client: Conisbee





TUBE AND FITTING

Project Title: Westbourne Villas

Client: PSE Associates





SECONDA DOX WALL N. HOLE OFFTH 70 mm.

Project Title: Moulsecoomb Way - Brighton (2021)

**Client:** HG Construction





SUPPORT TOWERS BASE OUT









### TUBE & FITTING



Project Title: Luma Apartments (2021)

Client: Durkan



- Projec