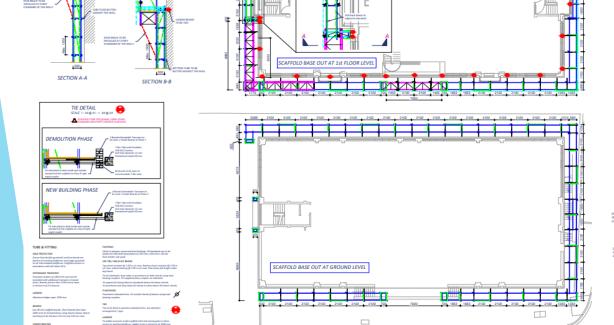

TUBE AND FITTING

Project Title: Westbourne Villas

Client: PSE Associates

SECONDA DOX WALL N. HOLE OFFTH 70 mm.

Project Title: Moulsecoomb Way - Brighton (2021)

**Client:** HG Construction

SUPPORT TOWERS BASE OUT