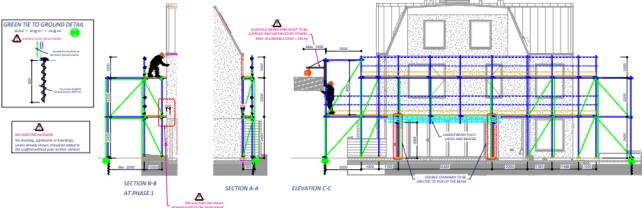

- Project Title: South Audley Street (2018)
- Client: Gardiner and Theobold

TYPICAL SECTION A-A

TYPICAL SECTION B-B

ROOF TUBULAR TENSION BAIS
TO BE INSTALLED OVER
EXISTING TENFORARY ROOF

- Project Title: Old Courts Stratford (2017)
- Client: Conisbee