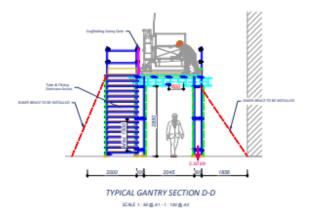

- Project Title: South Audley Street (2018)
- Client: Gardiner and Theobold

TYPICAL SECTION A-A

TYPICAL SECTION B-B

ROOF TUBULAR TENSION BAIS
TO BE INSTALLED OVER
EXISTING TENFORARY ROOF

- Project Title: Old Courts Stratford (2017)
- Client: Conisbee