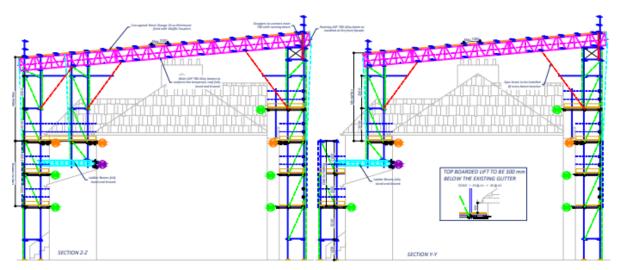

- Project Title: South Audley Street (2018)
- Client: Gardiner and Theobold

TYPICAL SECTION A-A

TYPICAL SECTION B-B

ROOF TUBULAR TENSION BAIS
TO BE INSTALLED OVER
EXISTING TENFORARY ROOF

- Project Title: Old Courts Stratford (2017)
- Client: Conisbee

TUBE AND FITTING

Project Title: Westbourne Villas

Client: PSE Associates

SECONDA DOX WALL N. HOLE OFFTH 70 mm.

Project Title: Moulsecoomb Way - Brighton (2021)

**Client:** HG Construction

SUPPORT TOWERS BASE OUT