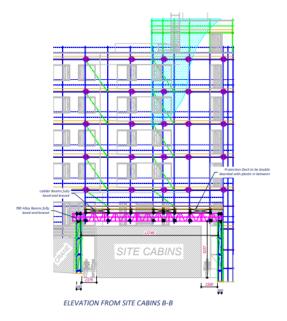

-H-K-L-M-Q-R-S-T-U-V (2019)

Client: Galliford Try





- Project Title: Fulham Reach Block F2 (2018)
- Client: St. George





- Project Title: Chelsea Creek (2018)
- Client: St. George





Project Title: Ardbeg Road (2021)

Client: Particular









- Project Title: Thumpers-Hemel Hemsptead (2021)
- Client: Particular





- Project Title: South Audley Street (2018)
- Client: Gardiner and Theobold













TYPICAL SECTION A-A

TYPICAL SECTION B-B

ROOF TUBULAR TENSION BAIS
TO BE INSTALLED OVER
EXISTING TENFORARY ROOF

- Project Title: Old Courts Stratford (2017)
- Client: Conisbee





TUBE AND FITTING

Project Title: Westbourne Villas

Client: PSE Associates





SECONDA DOX WALL N. HOLE OFFTH 70 mm.

Project Title: Moulsecoomb Way - Brighton (2021)

**Client:** HG Construction





SUPPORT TOWERS BASE OUT









### TUBE & FITTING



Project Title: Luma Apartments (2021)

Client: Durkan



- Project Title: Chadwell Towers (2021)
- Client: Wates







- Project Title: Medicine Gallery Science Museum (2017)
- Client: J. Walker



- Project Title: Seymour Street (2016)
- Client: Galliford Try